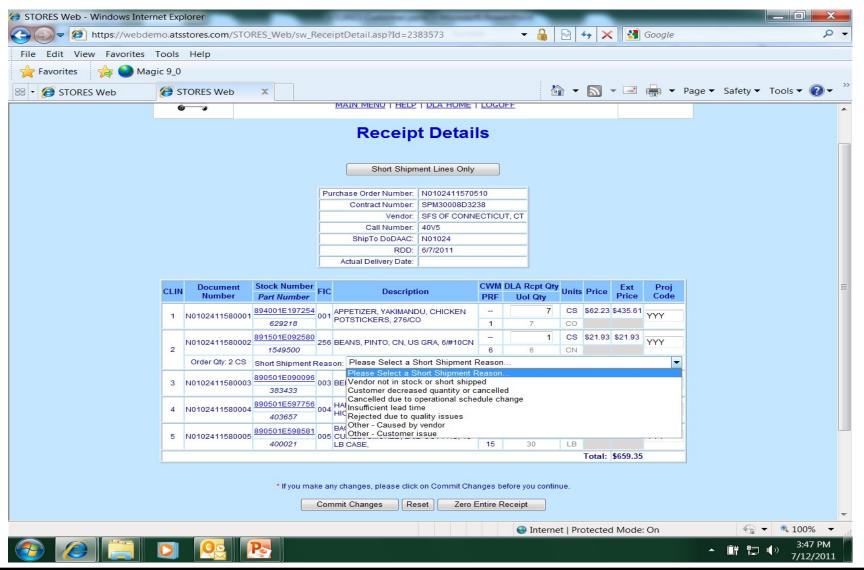

## **Short Shipment Drop Down**

## Reason Codes Help to Verify Fill Rate Calculations

 Short shipment code - allows DLA to determine if short shipment was due to a vendor issue

 Actual delivery date – allows DLA to calculate "On-time" delivery statistics